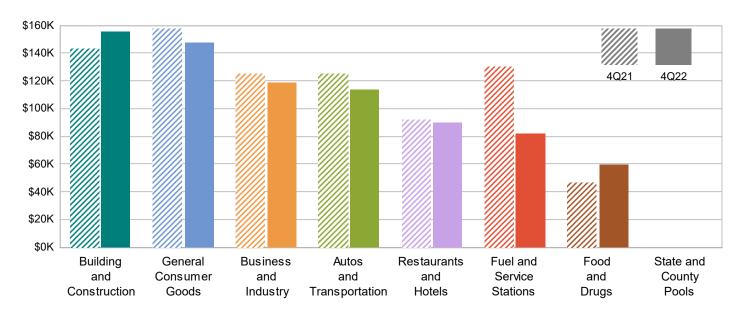

## CITY OF PLACERVILLE MEASURE L

MAJOR INDUSTRY GROUPS

| Major Industry Group      | <u>Count</u> | <u>4Q22</u> | <u>4Q21</u> | <u>\$ Change</u> | <u>% Change</u> |
|---------------------------|--------------|-------------|-------------|------------------|-----------------|
| Building and Construction | 374          | 155,428     | 143,453     | 11,975           | 8.3%            |
| General Consumer Goods    | 2,140        | 147,529     | 157,372     | (9,843)          | -6.3%           |
| Business and Industry     | 3,008        | 119,169     | 125,291     | (6,123)          | -4.9%           |
| Autos and Transportation  | 509          | 114,102     | 125,685     | (11,583)         | -9.2%           |
| Restaurants and Hotels    | 128          | 90,000      | 91,968      | (1,968)          | -2.1%           |
| Fuel and Service Stations | 68           | 82,364      | 130,208     | (47,844)         | -36.7%          |
| Food and Drugs            | 98           | 59,742      | 47,159      | 12,583           | 26.7%           |
| Transfers & Unidentified  | 1,688        | 10,910      | 8,798       | 2,112            | 24.0%           |
| State and County Pools    | -            | 0           | 0           | 0                | -N/A-           |
| Total                     | 8,013        | 779,244     | 829,933     | (50,690)         | -6.1%           |

## 4Q21 Compared To 4Q22