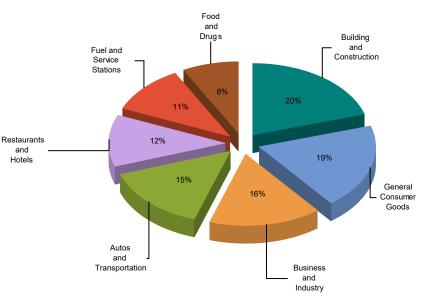

## CITY OF PLACERVILLE MEASURE L

MAJOR INDUSTRY GROUPS

| Major Industry Group      | <u>Count</u> | <u>4Q22</u> | <u>4Q21</u> | <u>\$ Change</u> | <u>% Change</u> |
|---------------------------|--------------|-------------|-------------|------------------|-----------------|
| Building and Construction | 374          | 155,428     | 143,453     | 11,975           | 8.3%            |
| General Consumer Goods    | 2,140        | 147,529     | 157,372     | (9,843)          | -6.3%           |
| Business and Industry     | 3,008        | 119,169     | 125,291     | (6,123)          | -4.9%           |
| Autos and Transportation  | 509          | 114,102     | 125,685     | (11,583)         | -9.2%           |
| Restaurants and Hotels    | 128          | 90,000      | 91,968      | (1,968)          | -2.1%           |
| Fuel and Service Stations | 68           | 82,364      | 130,208     | (47,844)         | -36.7%          |
| Food and Drugs            | 98           | 59,742      | 47,159      | 12,583           | 26.7%           |
| Transfers & Unidentified  | 1,688        | 10,910      | 8,798       | 2,112            | 24.0%           |
| State and County Pools    | -            | 0           | 0           | 0                | -N/A-           |
| Total                     | 8,013        | 779,244     | 829,933     | (50,690)         | -6.1%           |

## 4Q22 Percent of Total